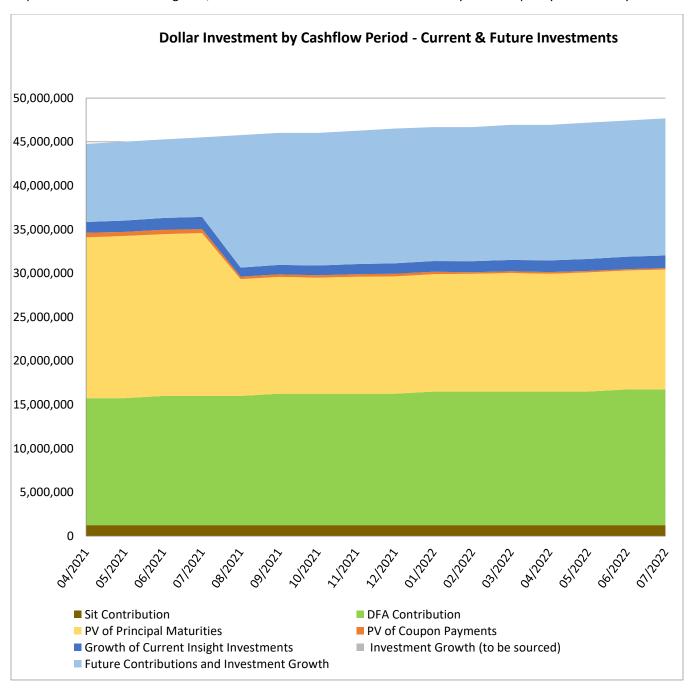

| between other managers and projected payment.          |
| Cash    | STIF account at custodial bank.            | Buffer in the event of any Liquidity shortfall/excess. |

## **Notes**

The fourth cash flow for 2021 from the liquidity program was completed on April 23<sup>rd</sup>. The actuarial model cash flow was lower than actual experience, producing \$779 thousand less than the actual benefits paid.

### **Cash Flow Structure**

The chart below shows the sources of cash flow for the next year and a half of CCCERA's projected benefit payments. This table will change slightly as the model is tweaked and as the portfolios receive new rounds of funding each July as part of the Annual Funding Plan, as well as the reduction from four to three years of Liquidity needs in July 2021.





### **MEMORANDUM**

Date: June 9, 2021

To: CCCERA Board of Retirement

From: Gail Strohl, Chief Executive Officer

Subject: Consider and take possible action to authorize the CEO to execute a contract with

PBI Research Services for Obituary and Demographic Notification Services.

\_\_\_\_\_

### **Background**

On April 14, 2021, the Board authorized the issuance of a Request For Proposal (RFP) for Obituary and Demographic Notification Services. Two proposals were received.

After careful consideration, PBI Research Services (PBI) is the recommended vendor. PBI was founded in 1980 and has four offices in the US. Pension systems currently utilizing PBI services include the San Diego County Employees Retirement Association and the City of Fresno Retirement System. It is anticipated the