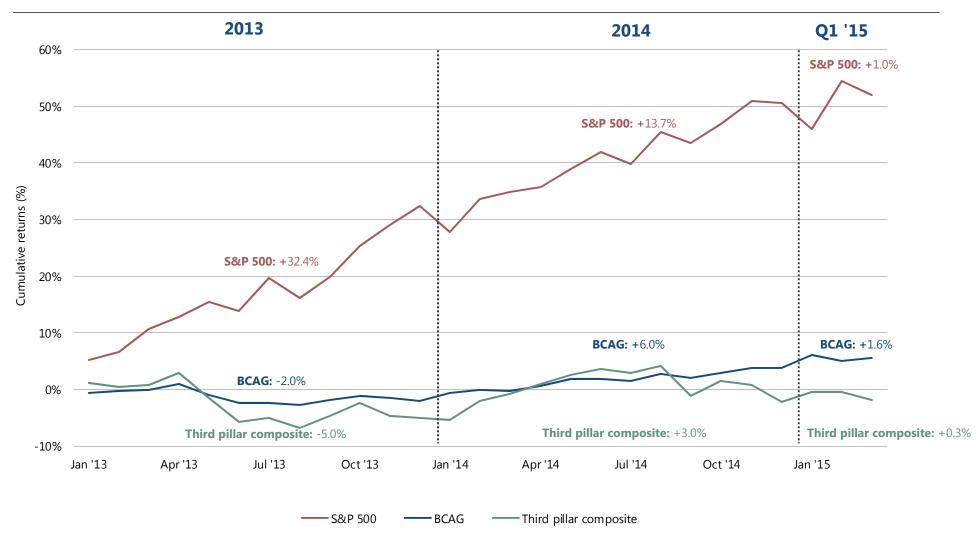

nt decline in oil prices</li> <li>Low REITs exposure as valuations remain rich following a 32% return in 2014</li> </ul> |
| Alternatives                                               | <b>18%</b> Alternatives                                                     | ■ Favored over U.S. core bonds for a more market-neutral "dry powder" allocation with greater return potential                                                                                                                                                                                                                                     |

As of 31 March 2015 SOURCE: PIMCO

<sup>\*</sup> JPMorgan GBI-EM global diversified index

## The large divergence of US stocks from other asset classes during 2013-2014 has diminished in 2015



- QE3 led to strong gains in US stocks versus other asset classes; S&P 500 gained 51% in 2013-2014, far outpacing other markets
- This effect has diminished in 2015 as the Fed ended QE3 and discussed the potential for near-term rate hikes

As of 31 March 2015 SOURCE: PIMCO

## All Asset's long-term performance is consistent with 60/40, but has provided diversification versus 60/40 along the way



Economic outlook

## PIMCO's cyclical outlook



Your Global Investment Authority pg 26 Revisiting PIMCO Total Return Full Authority

## PIMCO's record of performance - Total Return Fund

Outperformed benchmark 289 out of 299 rolling monthly 3-year periods after fees (97%)

## Contributing factors

- Conservative investment philosophy
- Breadth, depth and unparalleled talent of team
- Ability t