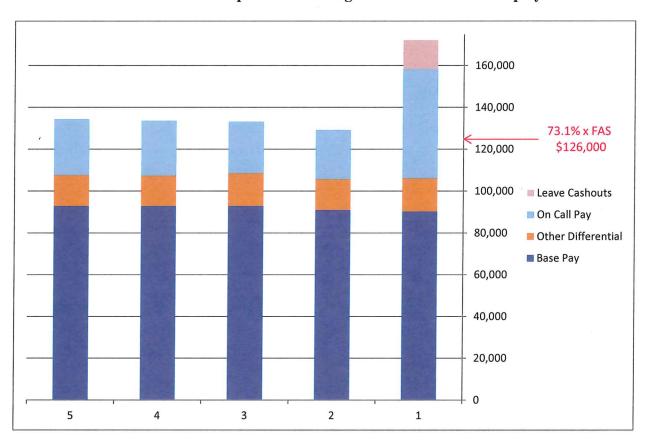

ry or about \$126,000 per year.

In July of 2002 the Member began receiving pay under Pay Code B95, which is a bonus for assignment to the Hazardous Materials Incident Response Team (IRT), as well as pay under Pay Code D33 – On Call Pay, which is pay that IRT members receive for serving on call duty. Between July 2002 and March 2013 the Member received the IRT bonus every month and earned an average of 48 hours of On Call Pay per month. Between April 2013 and March 2014, the Member's final 12 months of employment, the average On Call Pay increased to 102 hours per month.

The following chart shows the Member's compensation for each of the five 12-month periods preceding retirement broken out by four pay categories. The initial retirement allowance is shown in red as a point of reference.



Chart 1
Member's Annual Compensation during Final Five Years of Employment

#### Hazardous Materials Incident Response Team On Call Pay

The following information was provided to CCCERA by the Assistant Director of the County's Health Services Hazardous Materials Division. On any given day, six Hazardous Materials Specialists who are assigned to the IRT are on call. While on call, the team members are subject to being called back to duty should an emergency arise. While team members are on duty, either during their normal shift or while being called back to duty, they receive no on call pay. While team members are on call (and off duty) they receive one hour of pay for each four hours of on call time served. This means that on a weekend or holiday a team member could earn up to six hours