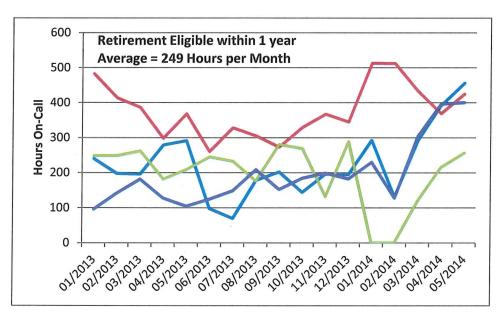

e overtime pay. *Second*, if the Board determines that the on-call pay was an *improper increase* caused by the member's behavior, it is non-pensionable pay and it is within the Board's discretion to exclude it from the pension calculation. Alternatively, should be Board determine that additional facts are necessary, the Board may set a future hearing regarding this matter. Lastly, the Board may also determine that a further hearing before a hearing officer is warranted, as authorized under Government Code Section 31533.

# Attachment 1

# Attachment 1 Hours of On Call Duty for Hazardous Materials Specialists January 1, 2013, through May 31, 2014

Chart 3
Legacy Members who actually retired during the period



Chart 4
Legacy Members eligible to retire (or within one year of eligibility)



# Attachment 1 Hours of On Call Duty for Hazardous Materials Specialists January 1, 2013, through May 31, 2014

Chart 5
Legacy Members ineligible to retire



Chart 6
PEPRA Members



# Attachment 2

# Attachment 2 Summary of On Call Duty for Paul Andrews For the Month of June 2013

|            |           | Originally<br>Assigned | Served      |       |
|------------|-----------|------------------------|-------------|-------|
| Date       | Day       | (Schedule)             | (Timesheet) | Hours |
| 05/31/2013 | Friday    | Yes                    | Yes         |       |
| 06/01/2013 | Saturday  | Yes                    | Yes         | 6     |
| 06/02/2013 | Sunday    | Yes                    | Yes         | 6     |
| 06/03/2013 | Monday    | Yes                    | Yes         | 4