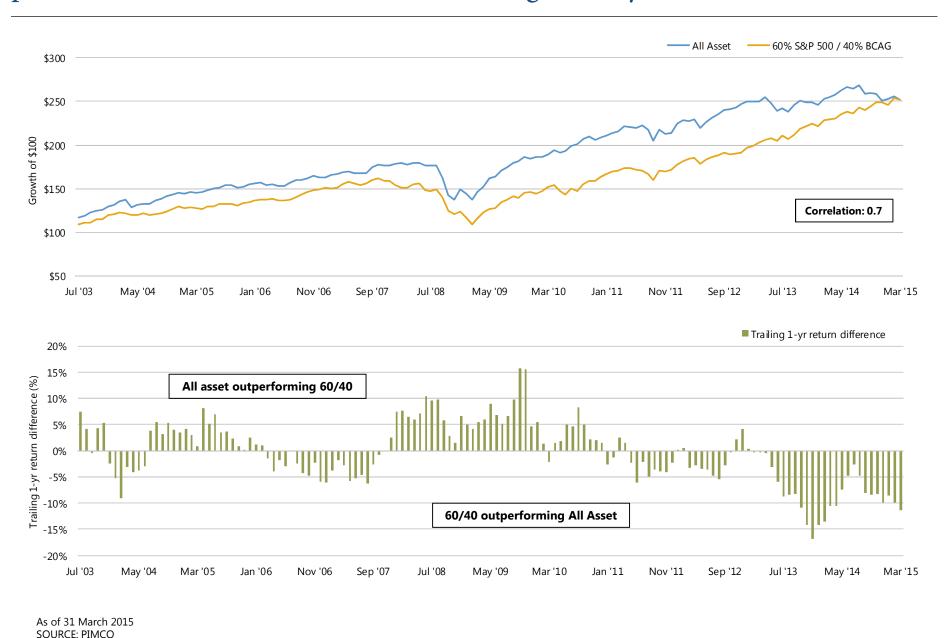

|

As of 31 March 2015 SOURCE: PIMCO

<sup>\*</sup> JPMorgan GBI-EM global diversified index

## The large divergence of US stocks from other asset classes during 2013-2014 has diminished in 2015



- QE3 led to strong gains in US stocks versus other asset classes; S&P 500 gained 51% in 2013-2014, far outpacing other markets
- This effect has diminished in 2015 as the Fed ended QE3 and discussed the potential for near-term rate hikes

As of 31 March 2015 SOURCE: PIMCO

## All Asset's long-term performance is consistent with 60/40, but has provided diversification versus 60/40 along the way



Economic outlook

## PIMCO's cyclical outlook



Your Global Investment Authority pg 26 Revisiting PIMCO Total Return Full Authority

## PIMCO's record of performance - Total Return Fund

Outperformed benchmark 289 out of 299 rolling monthly 3-year periods after fees (97%)

## Contributing factors

- Conservative investment philosophy
- Breadth, depth and unparalleled talent of team
- Ability to add value in all market environments
- Risk focused approach

PIMCO Total Return Fund (after fees) versus Barclays U.S. Aggregate Index rolling monthly 3-year returns from 31 May 1990 through 31 March 2015



As of 31 March 2015

## Delivering on our commitment to investors: Risk management and capital preservation

## Risk Management

- •PIMCO TR is in the top decile of all the share classes in