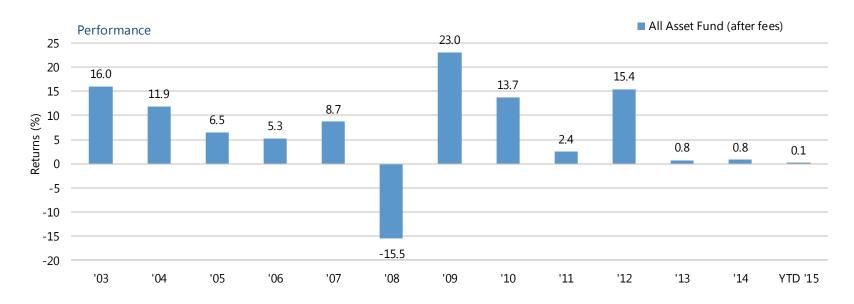

urns to complement the disinflationary bias of core stocks and bonds
- Deliver long-term returns that should outperform a core stock/bond blend, while diversifying the pattern of shorter-term returns

## All Asset's style benefits when:

- 1) Third pillar assets outperform first and second pillar assets (diversification beats core)
- 2) Cheaper assets outperform richer assets (value beats momentum)

## In 2015, All Asset limited exposure to fully-valued U.S. stocks, reduced core U.S. bonds, and was selective within the 3rd pillar

All Asset favored EM and Int'l equities, EM debt and high yield to fully valued TIPS and REITs

As of 31 March 2015 SOURCE: PIMCO

## PIMCO All Asset Fund performance review

## Contra Costa County Employees Retirement

Market value as of Mar '15 \$ 121,231,119



## PIMCO All Asset Fund

|                                      | Fund<br>inception<br>31 Jul '02 | 10 yrs. | 5 yrs. | 3 yrs. | Account inception <sup>1</sup> 28 Feb '13 | 1 yr. | 6 mos. | 3 mos. |
|--------------------------------------|---------------------------------|---------|--------|--------|-------------------------------------------|-------|--------|--------|
| After fees (%)                       | 7.6                             | 5.7     | 5.9    | 3.4    | 0.4                                       | -1.4  | -2.8   | 0.1    |
| Barclays U.S. TIPS:1-10 Yr Index (%) | 4.6                             | 4.0     | 2.9    | -0.1   | -1.7                                      | 1.1   | 0.2    | 1.2    |
| CPI+ 5 (%)                           | 7.2                             | 7.0