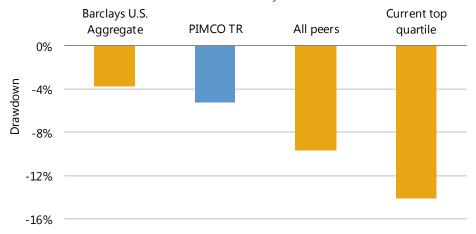

n Fund (after fees) versus Barclays U.S. Aggregate Index rolling monthly 3-year returns from 31 May 1990 through 31 March 2015



As of 31 March 2015

## Delivering on our commitment to investors: Risk management and capital preservation

## Risk Management

- •PIMCO TR is in the top decile of all the share classes in the category based on 10-year returns
- ■PIMCO TR has delivered a higher average return with lower volatility over the past ten years than the average peer currently in the top quartile

## **Capital Preservation**

- •Our rigorous risk management has helped the Fund navigate a variety of market events and climates
- ■PIMCO TR's maximum drawdown over the last 10 years is lower than its average peer



Annualized standard deviation

## Maximum drawdown over the last 10 years



As of 31 March 2015 Source: Morningstar, PIMCO.

Peer group in rankings are based on all share classes of funds in Morningstar's OE Intermediate-Term Bond Category with at least 10 years of performance history. PIMCO Total Return (TR) ranking is based on performance for the institutional share class (PTTRX). Maximum drawdowns are calculated as the change from peak to trough in the specified period (10 years) using monthly returns. The top quartile reflects those share classes in the top quartile based on 3-year returns.

Your Global Investment Authority pg **29** 

## Delivering on our commitment to investors: Diversification in periods of market stress

- PIMCO TR seeks a diverse set of alpha strategies, resulting in:
  - A higher average monthly return than its peer group
  - Stronger