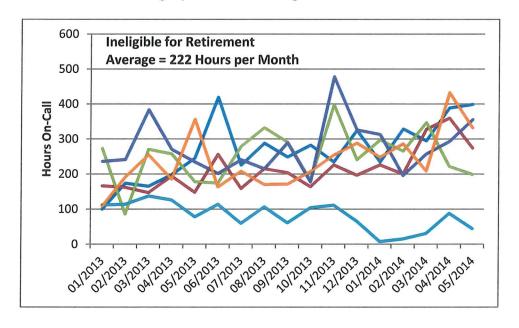

d it is within the Board's discretion to exclude it from the pension calculation. Alternatively, should be Board determine that additional facts are necessary, the Board may set a future hearing regarding this matter. Lastly, the Board may also determine that a further hearing before a hearing officer is warranted, as authorized under Government Code Section 31533.

# Attachment 1

# Attachment 1 Hours of On Call Duty for Hazardous Materials Specialists January 1, 2013, through May 31, 2014

Chart 3
Legacy Members who actually retired during the period



Chart 4
Legacy Members eligible to retire (or within one year of eligibility)



# Attachment 1 Hours of On Call Duty for Hazardous Materials Specialists January 1, 2013, through May 31, 2014

Chart 5
Legacy Members ineligible to retire



Chart 6
PEPRA Members



# Attachment 2

# Attachment 2 Summary of On Call Duty for Paul Andrews For the Month of June 2013

|            |           | Originally<br>Assigned | Served      |       |
|------------|-----------|------------------------|-------------|-------|
| Date       | Day       | (Schedule)             | (Timesheet) | Hours |
| 05/31/2013 | Friday    | Yes                    | Yes         |       |
| 06/01/2013 | Saturday  | Yes                    | Yes         | 6     |
| 06/02/2013 | Sunday    | Yes                    | Yes         | 6     |
| 06/03/2013 | Monday    | Yes                    | Yes         | 4     |
| 06/04/2013 | Tuesday   | No                     | Yes         | 4     |
| 06/05/2013 | Wednesday | No                     | Yes         | 4     |
| 06/06