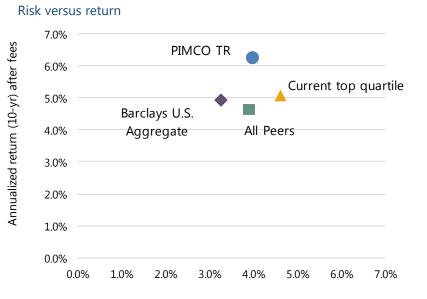

d value in all market environments
- Risk focused approach

PIMCO Total Return Fund (after fees) versus Barclays U.S. Aggregate Index rolling monthly 3-year returns from 31 May 1990 through 31 March 2015



As of 31 March 2015

## Delivering on our commitment to investors: Risk management and capital preservation

## Risk Management

- •PIMCO TR is in the top decile of all the share classes in the category based on 10-year returns
- ■PIMCO TR has delivered a higher average return with lower volatility over the past ten years than the average peer currently in the top quartile

## **Capital Preservation**

- •Our rigorous risk management has helped the Fund navigate a variety of market events and climates
- ■PIMCO TR's maximum drawdown over the last 10 years is lower than its average peer



Annualized standard deviation

## Maximum drawdown over the last 10 years



As of 31 March 2015 Source: Morningstar, PIMCO.

Peer group in rankings are based on all share classes of funds in Morningstar's OE Intermediate-Term Bond Category with at least 10 years of performance history. PIMCO Total Return (TR) ranking is based on performance for the institutional share class (PTTRX). Maximum drawdowns are calculated as the change from peak to trough in the specified period (10 years) using monthly returns. The top quartile reflects those share classes in the top quartile based on 3-year returns.

Your Global Investment Authority pg **29** 

## Delivering on our commitment to investors: Diversification in periods of market stress

- PIMCO TR seeks a diverse set of alpha strategies, result