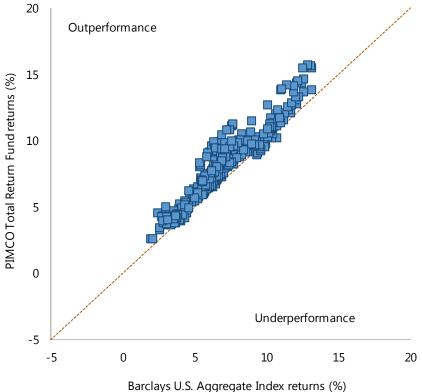

ential for near-term rate hikes

As of 31 March 2015 SOURCE: PIMCO

## All Asset's long-term performance is consistent with 60/40, but has provided diversification versus 60/40 along the way



Economic outlook

## PIMCO's cyclical outlook



Your Global Investment Authority pg 26 Revisiting PIMCO Total Return Full Authority

## PIMCO's record of performance - Total Return Fund

Outperformed benchmark 289 out of 299 rolling monthly 3-year periods after fees (97%)

## Contributing factors

- Conservative investment philosophy
- Breadth, depth and unparalleled talent of team
- Ability to add value in all market environments
- Risk focused approach

PIMCO Total Return Fund (after fees) versus Barclays U.S. Aggregate Index rolling monthly 3-year returns from 31 May 1990 through 31 March 2015



As of 31 March 2015

## Delivering on our commitment to investors: Risk management and capital preservation

## Risk Management

- •PIMCO TR is in the top decile of all the share classes in the category based on 10-year returns
- ■PIMCO TR has delivered a higher average return with lower volatility over the past ten years than the average peer currently in the top quartile

## **Capital Preservation**

- •Our rigorous risk management has helped the Fund navigate a variety of market events and climates
- ■PIMCO TR's maximum drawdown over the last 10 years is lower than its average peer



Annualized standard deviation

## Maximum drawdown over the last 10 years



As of 31 March 2015 Source: Morningstar, PIMCO.

Peer group in rankings are based on all share classes of funds in Morningstar