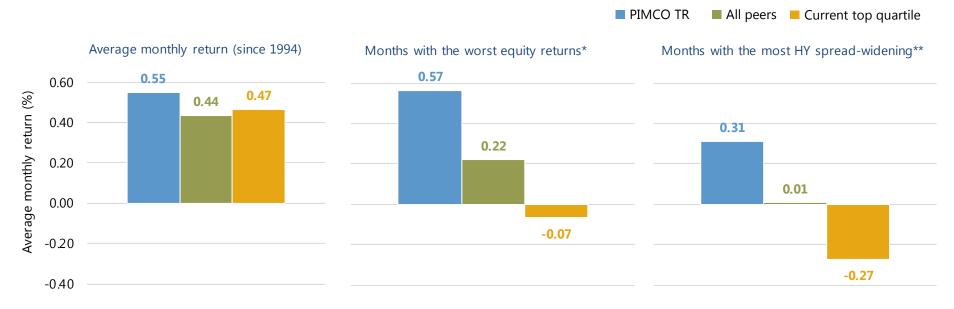

in the specified period (10 years) using monthly returns. The top quartile reflects those share classes in the top quartile based on 3-year returns.

Your Global Investment Authority pg **29** 

## Delivering on our commitment to investors: Diversification in periods of market stress

- PIMCO TR seeks a diverse set of alpha strategies, resulting in:
  - A higher average monthly return than its peer group
  - Stronger performance through times of market stress, when investors especially seek diversification to other elements in their own portfolios
- In months where equities sold-off\* or high yield spreads widened the most,\*\* PIMCO TR had the highest average return relative to peers. The average peer currently in the top quartile actually had a negative average return in those months.



As of 31 March 2015

SOURCE: Morningstar, Bloomberg, PIMCO

Equities are represented by the S&P 500 Total Return Index. High Yield is represented by the Barclays U.S. Corporate High Yield Index. Peer group based on all share classes of funds in Morningstar's OE Intermediate-Term Bond Category. PIMCO Total Return (TR) performance reflects the institutional share class (PTTRX). The current top quartile reflects those share classes currently in the top quartile based on three-year returns.

Monthly returns are calculated from January 1994, the earliest available date for the HY index

- \* The worst equity returns are identified as the worst 25% of months with negative S&P 500 returns
- \*\* The most HY spread-widening months are identified as the widest 25% of months with spread widening