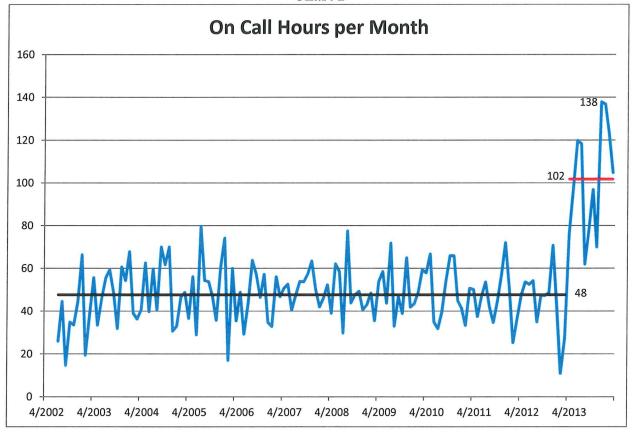

ision. On any given day, six Hazardous Materials Specialists who are assigned to the IRT are on call. While on call, the team members are subject to being called back to duty should an emergency arise. While team members are on duty, either during their normal shift or while being called back to duty, they receive no on call pay. While team members are on call (and off duty) they receive one hour of pay for each four hours of on call time served. This means that on a weekend or holiday a team member could earn up to six hours of on call pay, assuming they are not called back to duty, and on a workday they could earn up to four hours of on call pay.

The following chart shows the number of hours of on call pay the Member received each month since first being assigned to the IRT in 2002.





The data shows that the average number of on call hours for this retiree more than doubled in the final year of employment from 48 hours to 102 hours. The department has confirmed that during December 2013 and January 2014 the Member was either on duty or on call the entire two-month period except for 48 hours.

This is not the first time CCCERA staff has analyzed the on call pay of a Hazardous Materials IRT member. In February 2013 another IRT member retired with a similar pattern. Staff contacted the employer to learn how the on call duty was assigned. We were told that the Hazardous Materials Specialists have had more on call pay in recent years due to staffing issues which requires each Specialist to work more on call duty than was required in past years. This supposedly explains why