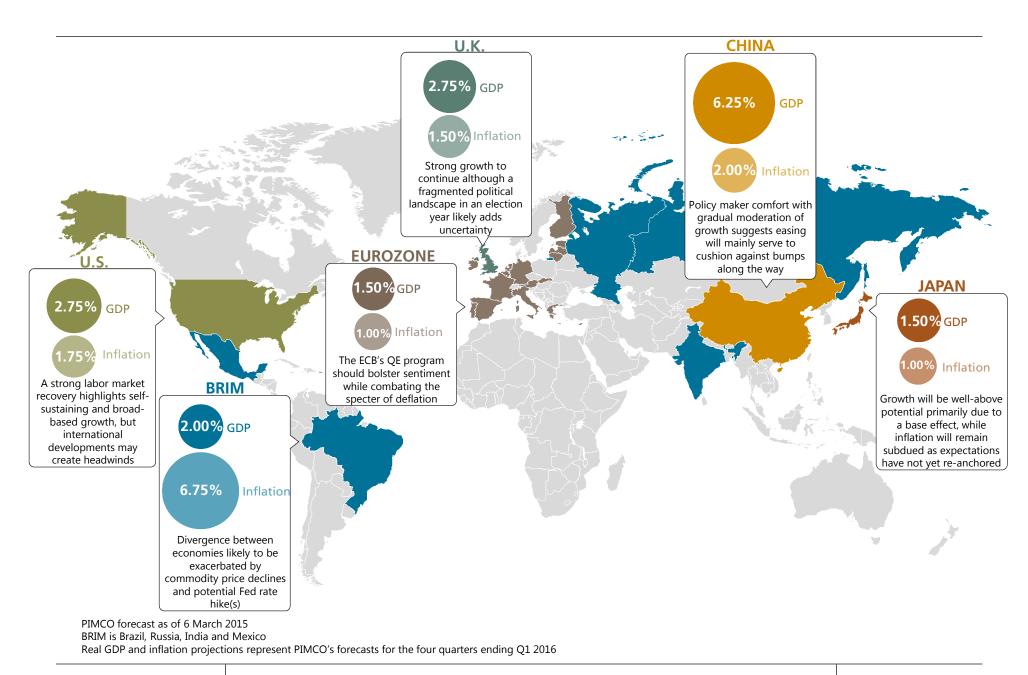

|

As of 31 March 2015 SOURCE: PIMCO

<sup>\*</sup> JPMorgan GBI-EM global diversified index

## The large divergence of US stocks from other asset classes during 2013-2014 has diminished in 2015



- QE3 led to strong gains in US stocks versus other asset classes; S&P 500 gained 51% in 2013-2014, far outpacing other markets
- This effect has diminished in 2015 as the Fed ended QE3 and discussed the potential for near-term rate hikes

As of 31 March 2015 SOURCE: PIMCO

## All Asset's long-term performance is consistent with 60/40, but has provided diversification versus 60/40 along the way



Economic outlook

## PIMCO's cyclical outlook



Your Global Investment Authority pg 26 Revisiting PIMCO Total Return Full Authority

## PIMCO's record of performance - Total Return Fund

Outperformed benchmark 289 out of 299 rolling monthly 3-year periods after fees (97%)

## Contributing factors

- Conservative investment philosophy
- Breadth, depth and unparalleled talent of team
- Ability to add value in all market environments
- Risk focused approach

PIMCO Total Return Fund (after fees) versus Barclays U.S. Aggregate Index rolling monthly 3-year returns from 31 May 1990 through 31 March 2015



As of 31 March 2015

## Delivering on our commitment to investors: Risk management and capital preservation

## Risk Management

- •PIMCO TR is in the top decile of all the share classes in the category based on 10-year returns
- ■PIMCO TR