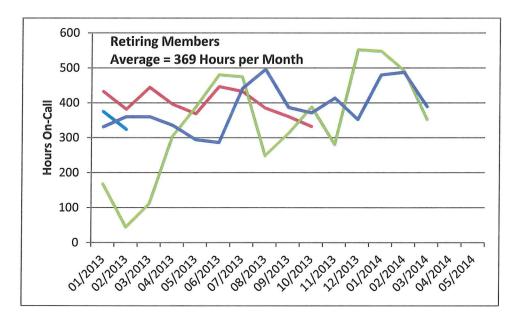

ss during the same time period, the Board may determine that it is non-pensionable overtime pay. *Second*, if the Board determines that the on-call pay was an *improper increase* caused by the member's behavior, it is non-pensionable pay and it is within the Board's discretion to exclude it from the pension calculation. Alternatively, should be Board determine that additional facts are necessary, the Board may set a future hearing regarding this matter. Lastly, the Board may also determine that a further hearing before a hearing officer is warranted, as authorized under Government Code Section 31533.

# Attachment 1

# Attachment 1 Hours of On Call Duty for Hazardous Materials Specialists January 1, 2013, through May 31, 2014

Chart 3
Legacy Members who actually retired during the period



Chart 4
Legacy Members eligible to retire (or within one year of eligibility)



# Attachment 1 Hours of On Call Duty for Hazardous Materials Specialists January 1, 2013, through May 31, 2014

Chart 5
Legacy Members ineligible to retire



Chart 6
PEPRA Members



# Attachment 2

# Attachment 2 Summary of On Call Duty for Paul Andrews For the Month of June 2013

|            |           | Originally<br>Assigned | Served      |       |
|------------|-----------|------------------------|-------------|-------|
| Date       | Day       | (Schedule)             | (Timesheet) | Hours |
| 05/31/2013 | Friday    | Yes                    | Yes         |       |
| 06/01/2013 | Saturday  | Yes                    | Yes         | 6     |
| 06/02/2013 | Sunday    | Yes                    | Yes