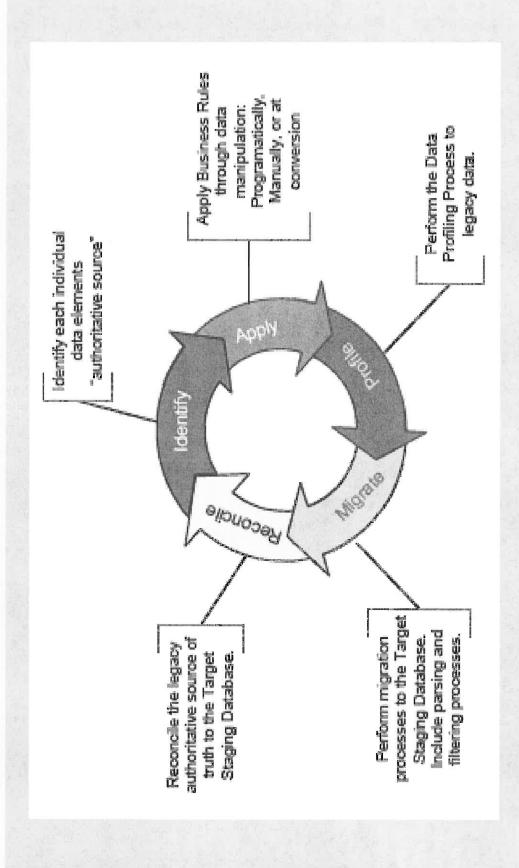

# ICON METHODOLOGY

## ICON's Methodology

- ➤ Approaches a client's data in "levels".
- > Allows us to methodically research, analyze, identify and condition data in an order that matches the flow of the entire Pension Administration System (PAS).

## **ICON DACP Library**

- ► Library of over 750 Data Quality Check Points
- ➤ DQCPs used as a the starting point to discover and then apply business rules specific to your organization

## Confidence In Data

Once conditioning is completed your staff and board will trust the data in your Pension Administration System (PAS).

## Repeatable Methodology

➤ Methodology is "repeatable" from client to client, with adjustments made to account for individual client nuances and timelines.

# ICON METHODOLOGY PROJECT PHASES