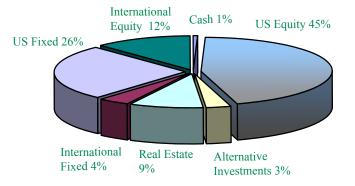

### MEMBERSHIP

ASSET ALLOCATION = \$4,900,078,030

PRESORTED STANDARD
U.S. POSTAGE
PAID
OAKLAUD, CA