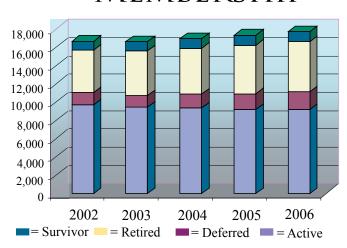

### MEMBERSHIP

ASSET ALLOCATION = \$4,900,078,030

PRESORTED STANDARD
U.S. POSTAGE
PAID
OAKLAUD, CA