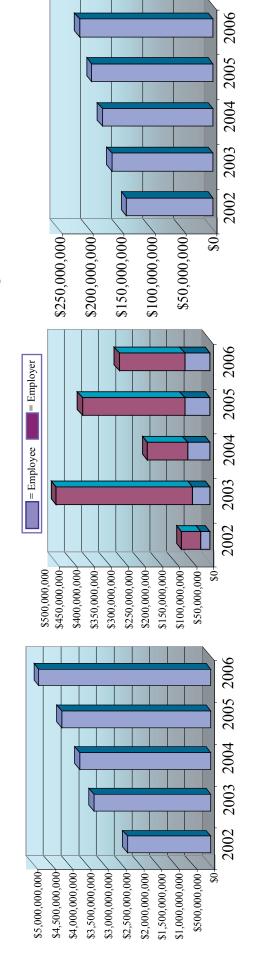

## CCCERA Annual Report

For the Year Ending December 31, 2006

| Year | Active | Deferred | Retired | Survivors/<br>Beneficiaries |
|------|--------|----------|---------|-----------------------------|
| 2002 | 9700   | 1374     | 4616    | 1003                        |
| 2003 | 9472   | 1255     | 4894    | 1042                        |
| 2004 | 9358   | 1517     | 5049    | 1069                        |
| 2005 | 9205   | 1731     | 5335    | 1102                        |
| 2006 | 9210   | 1919     | 5528    | 1118                        |

### MEMBERSHIP

ASSET ALLOCATION = \$4,900,078,030

PRESORTED STANDARD
U.S. POSTAGE
PAID
OAKLAUD, CA